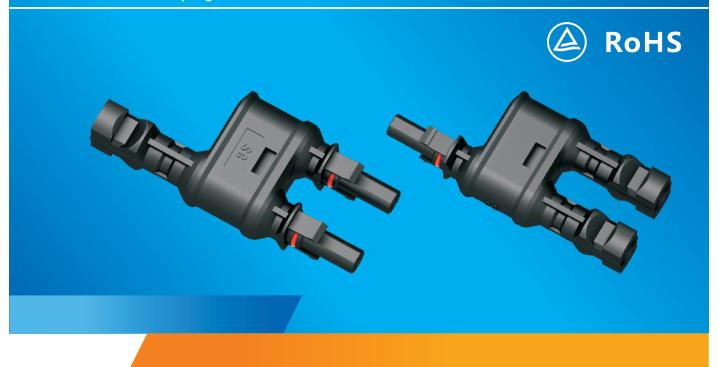

## **TECHNICAL DATA**

| Insulation Material       | PPO                   |
|---------------------------|-----------------------|
| Contact Material          | Copper, Tin plated    |
| Suitable Current          | 30A                   |
| Rated Voltage             | 1000V (TUV) 600V (UL) |
| Test Voltage              | 8KV (TUV50HZ,1min)    |
| Contact Resistance        | <0.5mg                |
| Degree Of Protection      | IP 67                 |
| Ambient Temperature Range | 40°C~ +85°C           |
| Flame Class               | UL 94 V0              |
|                           |                       |
| Safety Class              | <u>II</u>             |
| Pin Dimensions            | Ø4mm                  |





## **MAIN SPECIALITY**

- >> low power loss
- >> With the capacity o