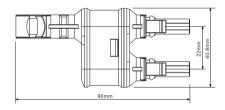

## **TECHNICAL DATA**

| Insulation Material       | PPO                   |
|---------------------------|-----------------------|
| Contact Material          | Copper, Tin plated    |
| Suitable Current          | 30A                   |
| Rated Voltage             | 1000V (TUV) 600V (UL) |
| Test Voltage              | 8KV (TUV50HZ,1min)    |
| Contact Resistance        | <0.5mg                |
| Degree Of Protection      | IP 67                 |
| Ambient Temperature Range | 40°C~ +85°C           |
| Flame Class               | UL 94 V0              |
|                           |                       |
| Safety Class              | <u>II</u>             |
| Pin Dimensions            | Ø4mm                  |