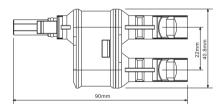

## **TECHNICAL DATA**

| Insulation Material       | PPO                   |
|---------------------------|-----------------------|
| Contact Material          | Copper, Tin plated    |
| Suitable Current          | 30A                   |
| Rated Voltage             | 1000V (TUV) 600V (UL) |
| Test Voltage              | 8KV (TUV50HZ,1min)    |
| Contact Resistance        | <0.5mg                |
| Degree Of Protection      | IP 67                 |
| Ambient Temperature Range | 40°C~ +85°C           |
| Flame Class               | UL 94 V0              |
|                           |                       |
| Safety Class              | <u>II</u>             |
| Pin Dimensions            | Ø4mm                  |